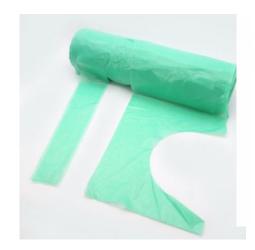

## Disposable Aprons on Roll

Material: HDPE/LDPE

Packaging: 200pcs/roll, 5rolls/CTN

MOQ: 2Tons