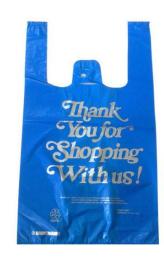

### T-shirt Bags On Roll

Material: HDPE

Printing: No

Packaging:

200pcs/roll, 20rolls/CTN

MOQ: 2Tons