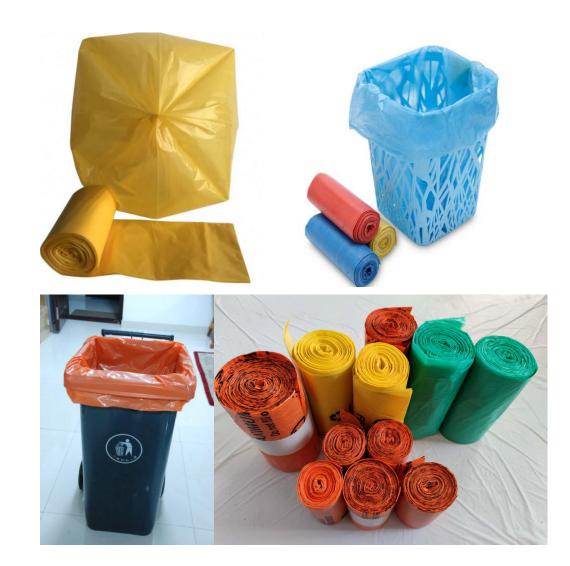

# Star Sealed Bags and Bin Liners

Material: HDPE/LDPE

Packaging: 30pcs/roll, 20rolls/CTN

MOQ: 2Tons

# Star Sealed Bags with Tie Handle

Material: HDPE/LDPE

Packaging:

30pcs/roll, 20rolls/CTN

MOQ: 2Tons

### **C-fold Garbage Bags**

Material: HDPE/LDPE

Packaging:

30pcs/roll, 20rolls/CTN

MOQ: 2Tons

## Plastic Drawstring Garbage Bags

Material: HDPE

Packaging:

30pcs/roll, 20rolls/CTN

MOQ: 2Tons