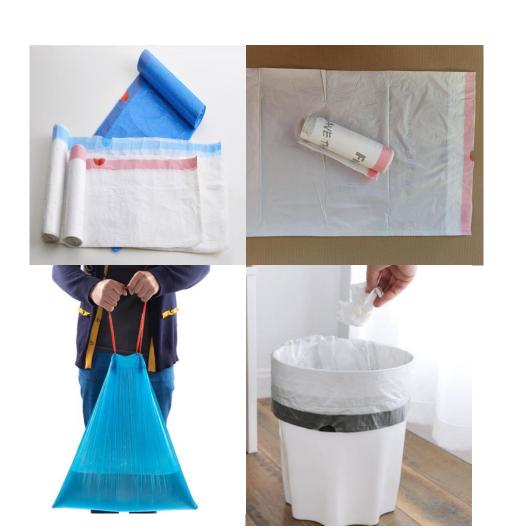

### T-shirt Bags On Roll

Material: HDPE

Printing: No

Packaging:

200pcs/roll, 20rolls/CTN

MOQ: 2Tons

# Flat Top Bags on Roll

Material: HDPE/LDPE

Packaging:

100pcs/roll, 10rolls/CTN

MOQ: 2Tons