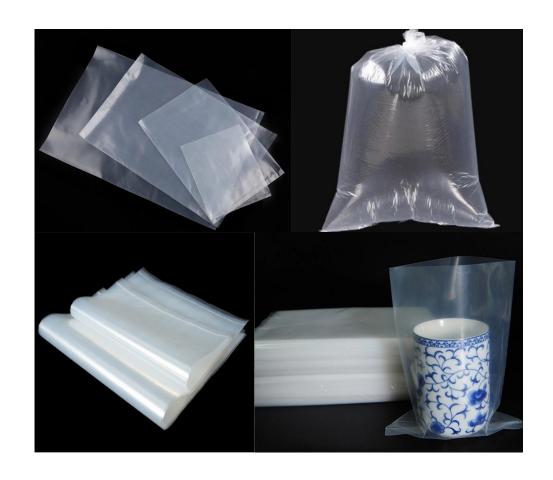

# Flat Top Bags on Roll

Material: HDPE/LDPE

Packaging:

100pcs/roll, 10rolls/CTN

MOQ: 2Tons

#### Flat Top Bags Pack

Material: LDPE

Packaging:

50pcs/pack, 20packs/CTN

MOQ: 2Tons