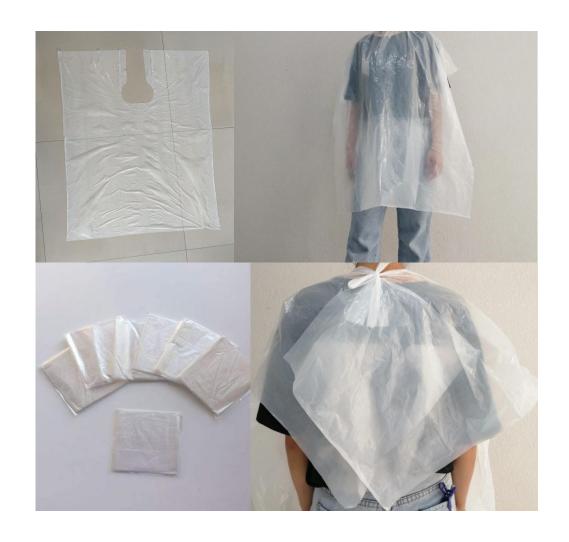

# Disposable Hairdressing

Material: HDPE/LDPE

Packaging:

100pcs/pack, 10packs/CTN

MOQ: 2Tons