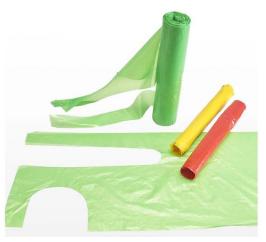

## Flat Pack T-shirt Bags

Material: HDPE

Packaging: 100pcs/pack, 30packs/CTN

MOQ: 2Tons

### T-shirt Bags On Roll

Material: HDPE

Printing: No

Packaging:

200pcs/roll, 20rolls/CTN

MOQ: 2Tons