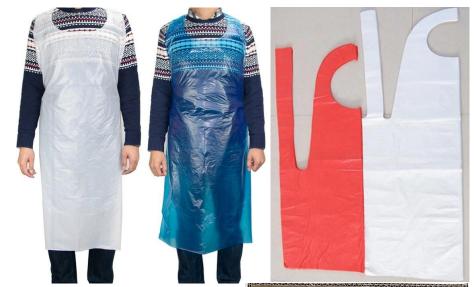

## Disposable Aprons Flat Pack

Material: HDPE/LDPE

Packaging:

100pcs/pack, 10packs/CTN

MOQ: 2tons