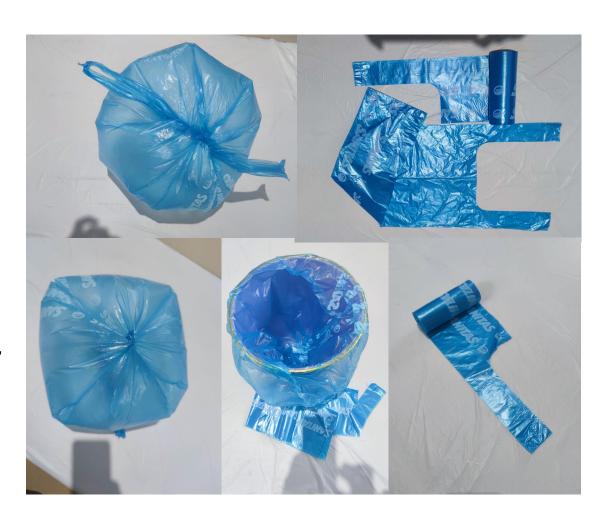

## Plastic Drawstring Garbage Bags

Material: HDPE

Packaging:

30pcs/roll, 20rolls/CTN

MOQ: 2Tons