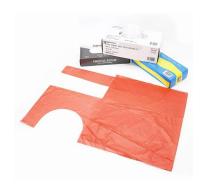

# Disposable Hairdressing

Material: HDPE/LDPE

Packaging:

100pcs/pack, 10packs/CTN

MOQ: 2Tons