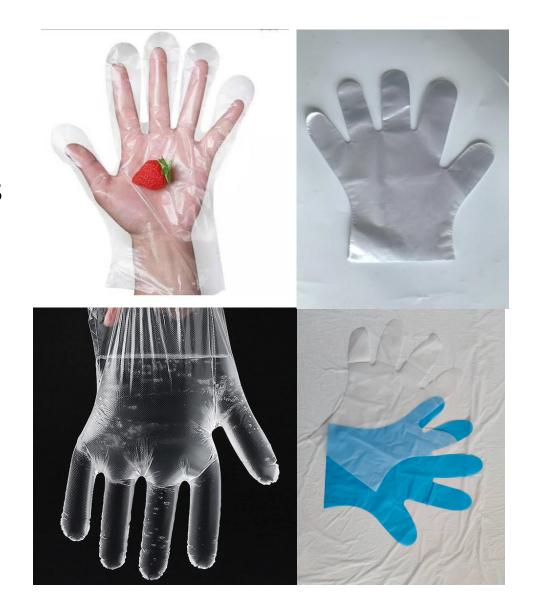

## HDPE/LDPE/CPE Disposable Gloves

Material: HDPE/LDPE

Packaging: 100pcs/pack, 100packs/CTN

MOQ: 2Tons