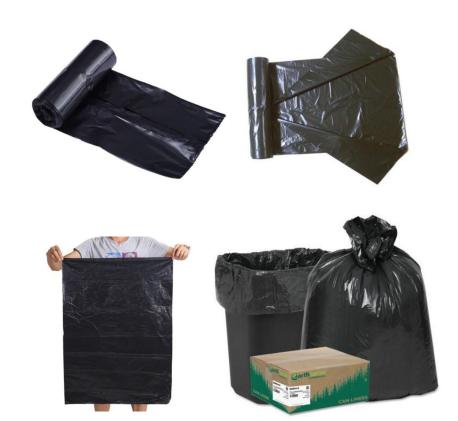

# Star Sealed Bags and Bin Liners

Material: HDPE/LDPE

Packaging: 30pcs/roll, 20rolls/CTN

MOQ: 2Tons

### **C-fold Garbage Bags**

Material: HDPE/LDPE

Packaging:

30pcs/roll, 20rolls/CTN

MOQ: 2Tons