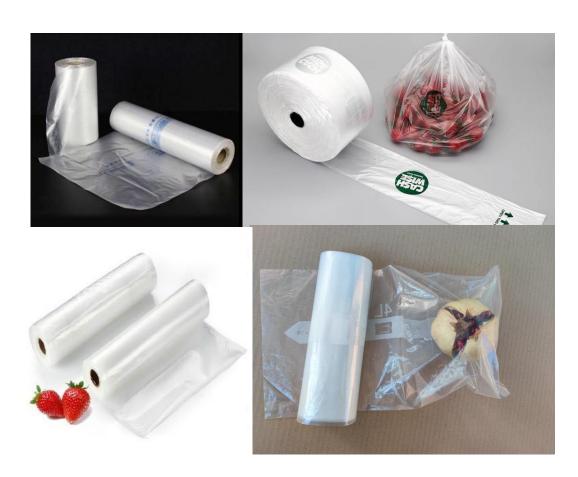

## Flat Pack T-shirt Bags

Material: HDPE

Packaging: 100pcs/pack, 30packs/CTN

MOQ: 2Tons

### T-shirt Bags On Roll

Material: HDPE

Printing: No

Packaging:

200pcs/roll, 20rolls/CTN

MOQ: 2Tons

## Plastic Banana Bunch Bags

Material: HDPE/LDPE

Packaging:

100pcs/pack, 10packs/CTN

MOQ: 2Tons