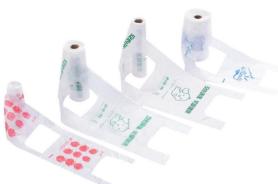

# Disposable Hairdressing

Material: HDPE/LDPE

Packaging:

100pcs/pack, 10packs/CTN

MOQ: 2Tons